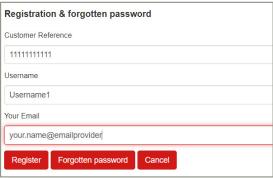

#### **Customer registration**

- Before you can register on the customer portal you must have provided us with an up to date email address that you will be using to register. If you wish to provide us with a new email address or confirm the email we hold, please contact our admin team. When you are ready click the registration & forgotten password link highlighted.
- 2. Enter your customer reference which you will find on any piece of correspondence from us
- 3. Enter a username of your choice
- 4. Enter your email address. This must match the email that we hold on record for you
- 5. Click register
- 6. Once registered you will receive an email from donotreply@remus-mgmt.co.uk containing your login username and an auto generated password.
- 7. On the login screen enter your username and password from the email and click login

#### Forgotten password

- 1. You can reset your password if you have forgotten it by clicking on the registration & forgotten password link on the portal login page.
- 2. Enter your customer reference
- 3. Enter your username
- 4. Enter your email address used to register
- 5. Click forgotten password
- You will receive an email from donotreply@remus-mgmt.
  co.uk containing a new auto generated password. You can
  login with this new password or change it to something
  more memorable.

## remus.uk.com

| Registration & forgotten password |                    |        |  |  |
|-----------------------------------|--------------------|--------|--|--|
| Customer Reference                |                    |        |  |  |
| 1111111111                        |                    |        |  |  |
| Username                          |                    |        |  |  |
| Username1                         |                    |        |  |  |
| Your Email                        |                    |        |  |  |
| your.name@emailprovider           |                    |        |  |  |
| Register                          | Forgotten password | Cancel |  |  |