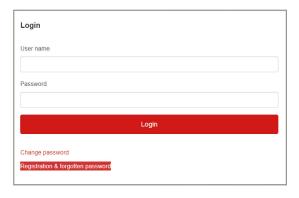

#### **Customer registration**

- Before you can register on the customer portal you must have provided us with an up to date email address that you will be using to register. If you wish to provide us with a new email address or confirm the email we hold, please contact our admin team. When you are ready click the registration & forgotten password link highlighted.
- 2. Enter your customer reference which you will find on any piece of correspondence from us
- 3. Enter a username of your choice
- 4. Enter your email address. This must match the email that we hold on record for you
- 5. Click register
- 6. Once registered you will receive an email from donotreply@remus-mgmt.co.uk containing your login username and an auto generated password.
- 7. On the login screen enter your username and password from the email and click login

### Changing your password

- 1. Click on the change password link on the portal login page
- 2. Enter your username
- 3. Enter your existing password
- 4. Enter your new password and confirm password. Note that passwords must be a minimum of 6 characters and contain at least one letter and one number.
- 5. Click save.

#### Forgotten password

- 1. You can reset your password if you have forgotten it by clicking on the registration & forgotten password link on the portal login page.
- 2. Enter your customer reference
- 3. Enter your username
- 4. Enter your email address used to register
- 5. Click forgotten password
- You will receive an email from donotreply@remus-mgmt.
  co.uk containing a new auto generated password. You can
  login with this new password or change it to something
  more memorable.