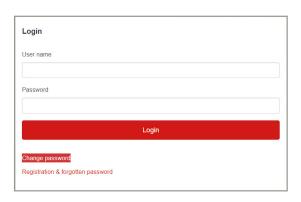

#### **Customer registration**

- Before you can register on the customer portal you must have provided us with an up to date email address that you will be using to register. If you wish to provide us with a new email address or confirm the email we hold, please contact our admin team. When you are ready click the registration & forgotten password link highlighted.
- 2. Enter your customer reference which you will find on any piece of correspondence from us
- 3. Enter a username of your choice
- 4. Enter your email address. This must match the email that we hold on record for you
- 5. Click register
- 6. Once registered you will receive an email from donotreply@remus-mgmt.co.uk containing your login username and an auto generated password.
- 7. On the login screen enter your username and password from the email and click login

### Changing your password

- 1. Click on the change password link on the portal login page
- 2. Enter your username
- 3. Enter your existing password
- 4. Enter your new password and confirm password. Note that passwords must be a minimum of 6 characters and contain at least one letter and one number.
- 5. Click save.

#### Forgotten password

- 1. You can reset your password if you have forgotten it by clicking on the registration & forgotten password link on the portal login page.
- 2. Enter your customer reference
- 3. Enter your username
- 4. Enter your email address used to register
- 5. Click forgotten password
- You will receive an email from donotreply@remus-mgmt.
  co.uk containing a new auto generated password. You can
  login with this new password or change it to something
  more memorable.