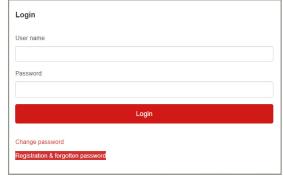

#### **Customer registration**

- Before you can register on the customer portal you must have provided us with an up to date email address that you will be using to register. If you wish to provide us with a new email address or confirm the email we hold, please contact our admin team. When you are ready click the registration & forgotten password link highlighted.
- 2. Enter your customer reference which you will find on any piece of correspondence from us
- 3. Enter a username of your choice
- 4. Enter your email address. This must match the email that we hold on record for you
- 5. Click register
- 6. Once registered you will receive an email from donotreply@remus-mgmt.co.uk containing your login username and an auto generated password.
- 7. On the login screen enter your username and password from the email and click login

### Changing your password

- 1. Click on the change password link on the portal login page
- 2. Enter your username
- 3. Enter your existing password
- 4. Enter your new password and confirm password. Note that passwords must be a minimum of 6 characters and contain at least one letter and one number.
- 5. Click save.

#### Forgotten password

- 1. You can reset your password if you have forgotten it by clicking on the registration & forgotten password link on the portal login page.
- 2. Enter your customer reference
- 3. Enter your username
- 4. Enter your email address used to register
- 5. Click forgotten password
- You will receive an email from donotreply@remus-mgmt.
  co.uk containing a new auto generated password. You can
  login with this new password or change it to something
  more memorable.